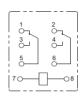

## JQX-13F Miniature high-power electromagnetic relay

Conventional type

Indicator light with status indication

| Contact forms                           | 2Z: 2 change over                           |
|-----------------------------------------|---------------------------------------------|
| Insulation resistance                   | 100M Ω (500V DC)                            |
| Maximum operation voltage of contact    | AC: 250V DC: 125V                           |
| Maximum operation<br>current of contact | 10A                                         |
| Maximum switching power                 | 2200VA 280W                                 |
| Rated voltage of coil (Ue)              | AC: 6~380V DC: 5~220V                       |
| Rated power consumption of coil         | 0.9W 1.2VA                                  |
| Attract voltage of coil                 | AC: $\leqslant$ 80%Ue DC: $\leqslant$ 75%Ue |
| Release voltage of coil                 | AC: ≥30%Ue DC: ≥10%Ue                       |
| Maximum voltage of coil                 | 110%Ue                                      |
| Electrical life                         | $1 \times 10^5$ times                       |
| Mechanical life                         | $1 \times 10^7$ times                       |
|                                         |                                             |