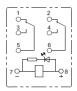

## JQX-13F Miniature high-power electromagnetic relay

Conventional type

Indicator light with status indication

| Contact forms                           | 2Z: 2 change over                           |
|-----------------------------------------|---------------------------------------------|
| Insulation resistance                   | 100M Ω (500V DC)                            |
| Maximum operation voltage of contact    | AC: 250V DC: 125V                           |
| Maximum operation<br>current of contact | 10A                                         |
| Maximum switching power                 | 2200VA 280W                                 |
| Rated voltage of coil (Ue)              | AC: 6~380V DC: 5~220V                       |
| Rated power consumption of coil         | 0.9W 1.2VA                                  |
| Attract voltage of coil                 | AC: $\leqslant$ 80%Ue DC: $\leqslant$ 75%Ue |
| Release voltage of coil                 | AC: ≥30%Ue DC: ≥10%Ue                       |
| Maximum voltage of coil                 | 110%Ue                                      |
| Electrical life                         | $1 \times 10^5$ times                       |
| Mechanical life                         | $1 \times 10^7$ times                       |
|                                         |                                             |